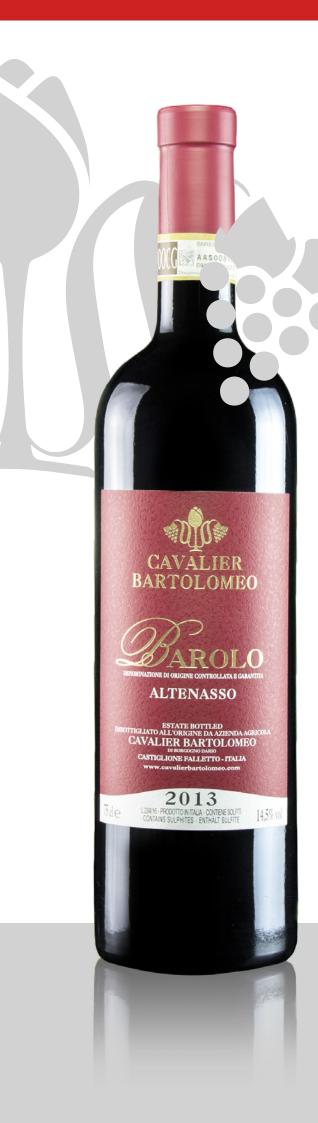

# **Barolo Altenasso**

D.O.C.G

## Vine variety:

100% Nebbiolo, Lampia, Michet e Rosé variety.

#### Color:

Garnet red with distinctive orange glares that become more evident with ageing.

#### Aroma:

Quite intense, persistent and delicate, with hints of blueberry, black plum and slight trances of candied orange peel, dired almonds, woody and boisè moods.

### Taste:

Dry, lightly fresh but sapid, very warm, still tannic, well structured and persistent with a bitterish background.

Our wine is made of selected grapes, hailed from the vineyards owned by the company located near Castiglione Falletto, a hamlet bordering on Barolo. We produce 9,000 bottles a year with a capacity of 75, 150 and 300 cl.